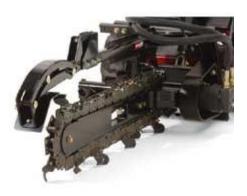

## **Reversible Boom**

Reverse the boom on the trencher to double the life! The boom is made of high abrasion resistant material to fight wear and last longer.

## **Trencher Crumber**

The Toro crumber is designed specifically to make the trench bottom clean and smooth. The crumber follows behind the chain to clean all "crumbs" from the bottom of the trench. The hardend tip of the crumber pulls any loose material back into the chain teeth.